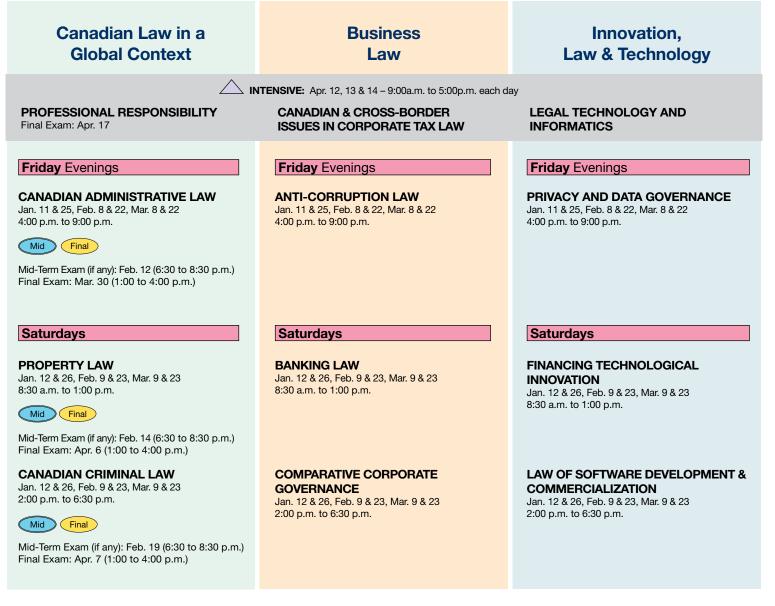

## **GPLLM PROGRAM SCHEDULE\***

Second Term: January - April 2019

#### | Intensives

Friday, Saturday & Sunday: 9:00am to 5:00pm Core/Electives Fridays: 4:00pm to 9:00pm, Saturdays: 8:30am to 6:00pm