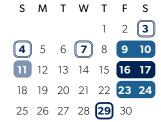

## January 2023

- SMTWTFS
- 2 3 4 5 **6 7** 9 10 11 12 13 14
- 15 16 17 18 19 **20 21**
- 22 23 24 25 26 27 28
- 29 30 31

#### February 2023

- SMTWTFS
- 7 8 9 10 11
- **12** 13 14 **15** 16 **17 18**
- 19 20 21 22 23 24 25
- 26 27 28

#### March 2023

- S M T W T F S
- 1 2 3 4 7 8 9 10 11
- 12 13 14 15 16 17 18
- 19 20 21 22 23 24 **25 [26]** 27 28 29 30 **31**

#### **April 2023**

- SMTWTFS
- 7 **8** 4 5 6 10 11 12 13 14 15
- 16 17 18 19 20 21 22
- 23 24 25 26 27 28 29
- 30

- Regular Classes
- Cdn Law Mid-Term Exams
- Cdn Law Exams
- Intensive Course
- Possible Make-Up Class